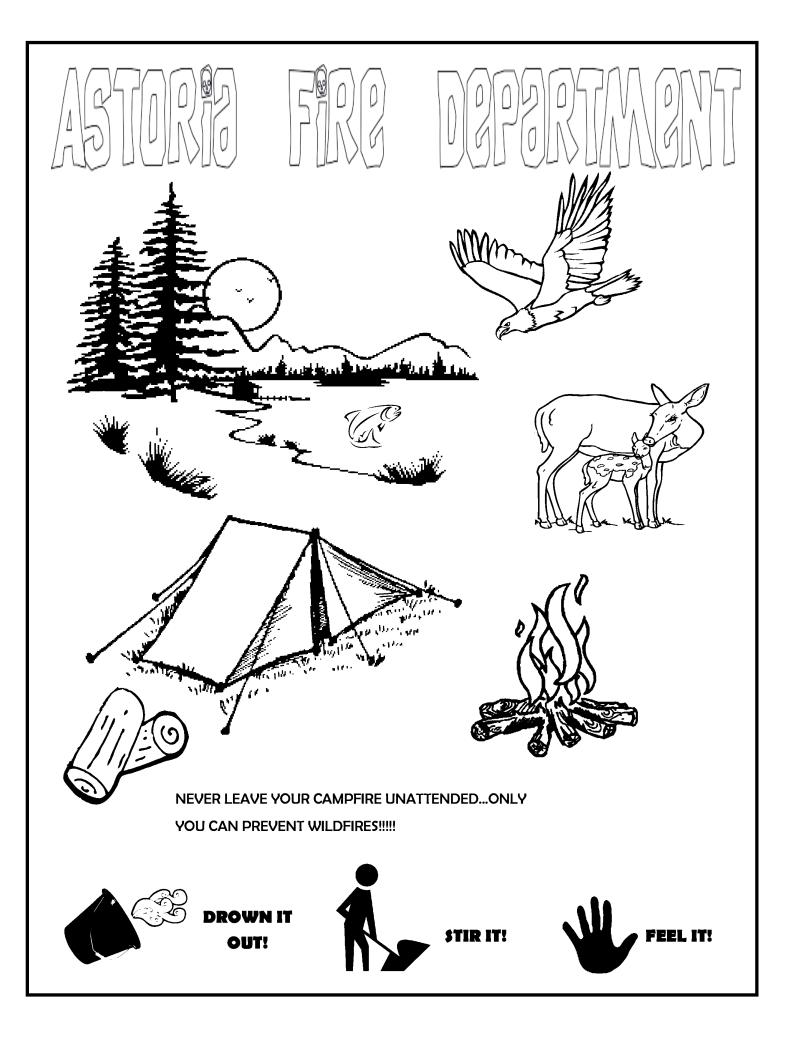

### Astoria Fire Department

555 30th St. Astoria, OR 97103 (503) 325-2345 www.astoria.or.us