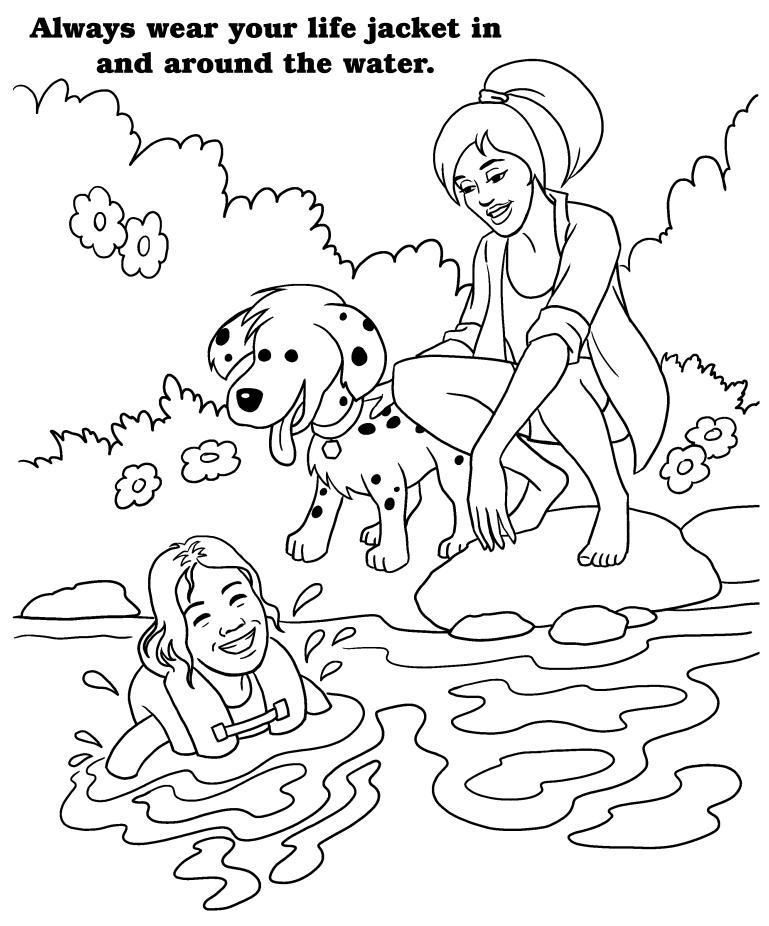

| А | Е                          | A | V | G | С | E |
| Т                                               | G | Ν                                | D | J                          | D | D | 0 | 0 | Т |
| Y                                               | Т | Е                                | F | A                          | S | A | D | J | U |
| Е                                               | K | 0                                | Μ | S                          | Т | W | Н | Е | 0 |
| G                                               | A | G                                | Q | Ι                          | V | G | 0 | D | R |
| BOOTS COAT<br>HOSE HYDRANT<br>OUT PLAN<br>TRUCK |   | DOG<br>LADDER<br>SAFETY<br>WATER |   | ENGINE<br>MEETING<br>SMOKE |   |   |   |   |   |



Never swim alone. Bring an adult!

### **Fire Safety Crossword Puzzle**



#### Across

3. \_\_\_\_\_ always matters.

6. Put cool \_\_\_\_\_ on a burn.

7. A firefighter wears a \_\_\_\_\_.

8. Have a \_\_\_\_\_ place outside your home.

9. \_\_\_\_ the door for heat before opening it.

#### Down

1. A firefighter's \_\_\_\_\_ is an important tool.

- 2. The hose is connected to a fire \_\_\_\_\_.
- 4. Check your smoke \_\_\_\_\_ once a month.
- 5. The firefighter climbs a \_\_\_\_\_.
- 8. Do not play with \_\_\_\_\_.

#### Answers

Down 1. Axe 2. Hydrant 4. Alarm 5. Ladder 8. Matches

| Гееј            | .6 |
|-----------------|----|
| <b>§nit</b> 99M | .8 |
| ЯгыМ            | ٠Z |
| TəteW           | •9 |
| Safety          | .6 |
| SSOI            | ρA |







### **Fire Safety Chec