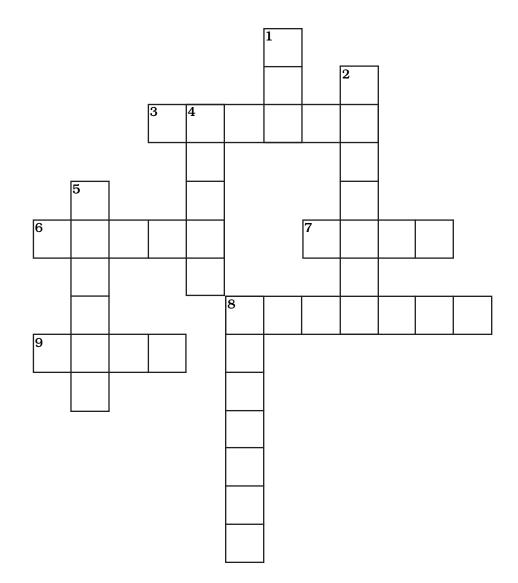

### **Fire Safety Crossword Puzzle**

#### Across

3. \_\_\_\_\_ always matters.

6. Put cool \_\_\_\_\_ on a burn.

7. A firefighter wears a \_\_\_\_\_.

8. Have a \_\_\_\_\_ place outside your home.

9. \_\_\_\_ the door for heat before opening it.

#### Down

1. A firefighter's \_\_\_\_\_ is an important tool.

- 2. The hose is connected to a fire \_\_\_\_\_.
- 4. Check your smoke \_\_\_\_\_ once a month.
- 5. The firefighter climbs a \_\_\_\_\_.
- 8. Do not play with \_\_\_\_\_.

#### Answers

Down 1. Axe 2. Hydrant 4. Alarm 5. Ladder 8. Matches

| Гееј            | .6 |
|-----------------|----|
| <b>§nit</b> 99M | .8 |
| ЯгыМ            | ٠Z |
| TəteW           | •9 |
| Safety          | .6 |
| SSOI            | ρA |