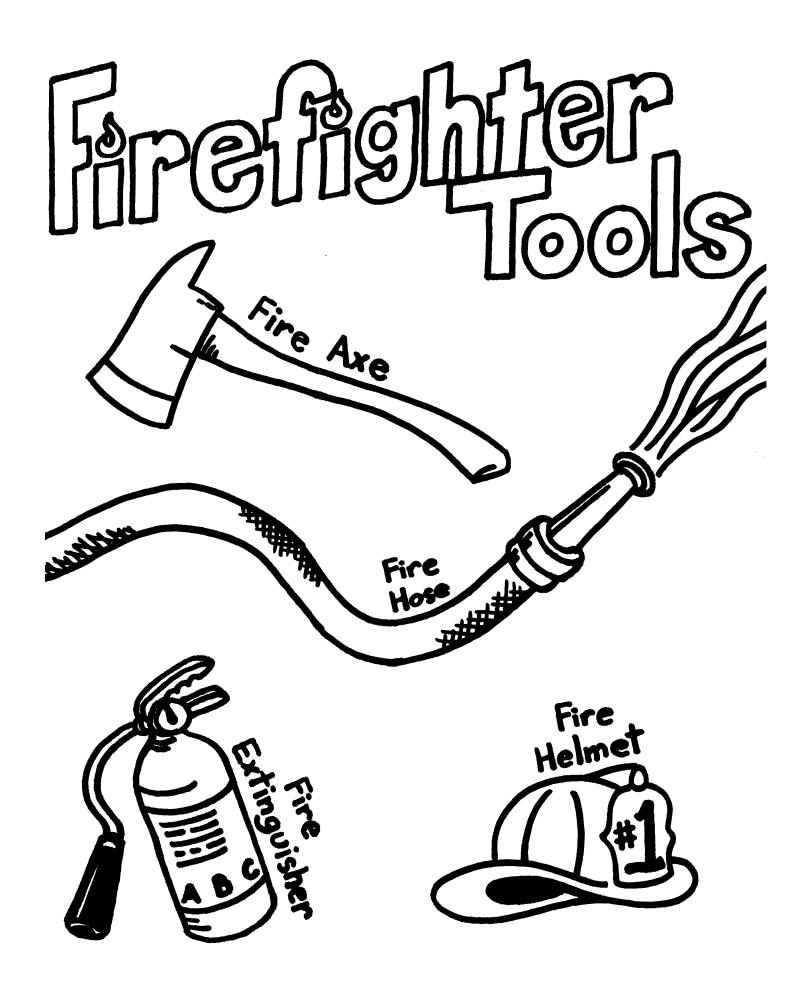

#### Down

1. A firefighter's \_\_\_\_\_ is an important tool.

- 2. The hose is connected to a fire \_\_\_\_\_.
- 4. Check your smoke \_\_\_\_\_ once a month.
- 5. The firefighter climbs a \_\_\_\_\_.
- 8. Do not play with \_\_\_\_\_.

#### Answers

Down 1. Axe 2. Hydrant 4. Alarm 5. Ladder 8. Matches

| Гееј            | .6 |
|-----------------|----|
| <b>§nit</b> 99M | .8 |
| ЯгыМ            | ٠Z |
| TəteW           | •9 |
| Safety          | .6 |
| SSOI            | ρA |