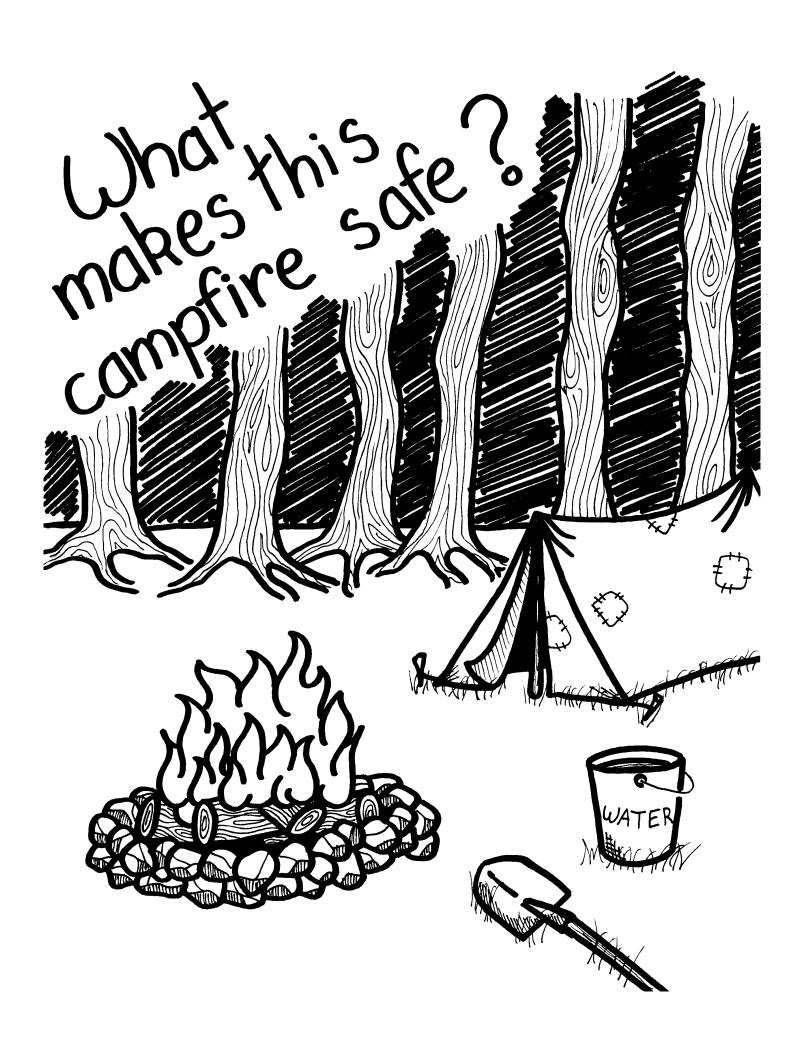

# **Fire Extinguisher ABCs**

Write the letter that comes next in each row.







G



Η





































## Help the firefighter drag the hose to the fire.







# Fire Safety Find a Word

| В                                               | К | С                                | U | R                          | Т | Н | Μ | Н | Ε |
|-------------------------------------------------|---|----------------------------------|---|----------------------------|---|---|---|---|---|
| 0                                               | Н | Z                                | J | W                          | Y | Е | Q | Ν | Р |
| Ο                                               | Z | Т                                | А | D                          | Е | Н | I | 0 | L |
| Т                                               | W | Т                                | R | Т                          | С | G | 0 | E | А |
| S                                               |